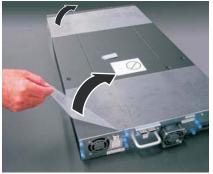

as instruções de segurança enviadas com o sistema.

**Achtung**: Beachten Sie die mit dem System gelieferten Sicherheitshinweise, bevor Sie mit den in diesem Abschnitt beschriebenen Prozeduren beginnen.

**Προσοχή**: Πριν εκτελέσετε οποιαδήποτε από τις διαδικασίες που περιγράφονται στην ενότητα αυτή, ακολουθήστε τις οδηγίες ασφάλειας που παρέχονται με το σύστημα.

**UWAGA:** Przed rozpoczęciem jakichkolwiek działań opisanych w niniejszym paragrafie, należy zapoznać się z załączonymi instrukcjami dotyczącymi bezpieczeństwa.

### 注意:

このセクションの手順を開始する前に、システムに同梱されている安全に関する説明書に従ってください。

주의: 이 안내서의 설치 절차를 시작하기 전에, 시스템과 함께 제공되는 안전 주의사항을 읽으십시오.

注意事項:在開始這個部分的任何步驟之前,遵守隨系統附送的安全指令。

注意:开始执行本小节中的任何步骤之前,请阅读系统随附的安全指示信息。

## Dell™Power Vault™ TL2000/TL4000 Tape Library

## **Getting Started Guide**





































#### **TL2000**





#### **TL4000**















Information in this document is subject to change without notice.

### © 2010 Dell Inc. All rights reserved.

Reproduction of these materials in any manner whatsoever without the written permission of Dell Inc. is strictly forbidden. Dell, the DELL logo, and PowerVault are trademarks of Dell Inc. Dell Inc. disclaims any proprietary interest in the marks and names of others.

P/N W8W21 Rev A00 MAY 2010