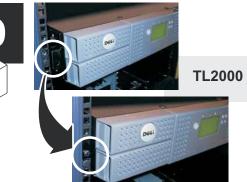

urança enviadas com o sistema.

**Achtung**: Beachten Sie die mit dem System gelieferten Sicherheitshinweise, bevor Sie mit den in diesem Abschnitt beschriebenen Prozeduren beginnen.

**Προσοχή**: Πριν εκτελέσετε οποιαδήποτε από τις διαδικασίες που περιγράφονται στην ενότητα αυτή, ακολουθήστε τις οδηγίες ασφάλειας που παρέχονται με το σύστημα.

**UWAGA:** Przed rozpoczęciem jakichkolwiek działań opisanych w niniejszym paragrafie, należy zapoznać się z załączonymi instrukcjami dotyczącymi bezpieczeństwa.

### 注意:

このセクションの手順を開始する前に、システムに同梱されている安全に関する説明書に従ってください。

주의: 이 안내서의 설치 절차를 시작하기 전에, 시스템과 함께 제공되는 안전 주의사항을 읽으십시오.

注意事項:在開始這個部分的任何步驟之前,遵守隨系統附送的安全指令。

注意:开始执行本小节中的任何步骤之前,请阅读系统随附的安全指示信息。

## Dell™Power Vault™ TL2000/TL4000 Tape Library

## **Getting Started Guide**





































#### **TL2000**





#### **TL4000**















Information in this document is subject to change without notice.

### © 2010 Dell Inc. All rights reserved.

Reproduction of these materials in any manner whatsoever without the written permission of Dell Inc. is strictly forbidden. Dell, the DELL logo, and PowerVault are trademarks of Dell Inc. Dell Inc. disclaims any proprietary interest in the marks and names of others.

P/N W8W21 Rev A00 MAY 2010