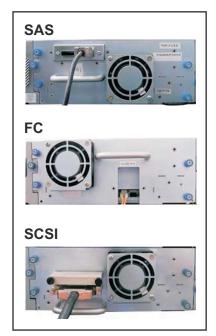

e mit dem System gelieferten Sicherheitshinweise, bevor Sie mit den in diesem Abschnitt beschriebenen Prozeduren beginnen.

**Προσοχή**: Πριν εκτελέσετε οποιαδήποτε από τις διαδικασίες που περιγράφονται στην ενότητα αυτή, ακολουθήστε τις οδηγίες ασφάλειας που παρέχονται με το σύστημα.

**UWAGA:** Przed rozpoczęciem jakichkolwiek działań opisanych w niniejszym paragrafie, należy zapoznać się z załączonymi instrukcjami dotyczącymi bezpieczeństwa.

### 注意:

このセクションの手順を開始する前に、システムに同梱されている安全に関する説明書に従ってください。

주의: 이 안내서의 설치 절차를 시작하기 전에, 시스템과 함께 제공되는 안전 주의사항을 읽으십시오.

注意事項:在開始這個部分的任何步驟之前,遵守隨系統附送的安全指令。

注意:开始执行本小节中的任何步骤之前,请阅读系统随附的安全指示信息。

## Dell™Power Vault™ TL2000/TL4000 Tape Library

## **Getting Started Guide**





































#### **TL2000**





#### **TL4000**















Information in this document is subject to change without notice.

### © 2010 Dell Inc. All rights reserved.

Reproduction of these materials in any manner whatsoever without the written permission of Dell Inc. is strictly forbidden. Dell, the DELL logo, and PowerVault are trademarks of Dell Inc. Dell Inc. disclaims any proprietary interest in the marks and names of others.

P/N W8W21 Rev A00 MAY 2010