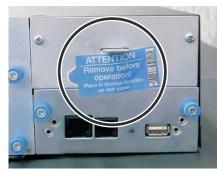

truções de segurança enviadas com o sistema.

**Achtung**: Beachten Sie die mit dem System gelieferten Sicherheitshinweise, bevor Sie mit den in diesem Abschnitt beschriebenen Prozeduren beginnen.

**Προσοχή**: Πριν εκτελέσετε οποιαδήποτε από τις διαδικασίες που περιγράφονται στην ενότητα αυτή, ακολουθήστε τις οδηγίες ασφάλειας που παρέχονται με το σύστημα.

**UWAGA:** Przed rozpoczęciem jakichkolwiek działań opisanych w niniejszym paragrafie, należy zapoznać się z załączonymi instrukcjami dotyczącymi bezpieczeństwa.

### 注意:

このセクションの手順を開始する前に、システムに同梱されている安全に関する説明書に従ってください。

주의: 이 안내서의 설치 절차를 시작하기 전에, 시스템과 함께 제공되는 안전 주의사항을 읽으십시오.

注意事項:在開始這個部分的任何步驟之前,遵守隨系統附送的安全指令。

注意:开始执行本小节中的任何步骤之前,请阅读系统随附的安全指示信息。

## Dell™Power Vault™ TL2000/TL4000 Tape Library

## **Getting Started Guide**





































#### **TL2000**





#### **TL4000**















Information in this document is subject to change without notice.

### © 2010 Dell Inc. All rights reserved.

Reproduction of these materials in any manner whatsoever without the written permission of Dell Inc. is strictly forbidden. Dell, the DELL logo, and PowerVault are trademarks of Dell Inc. Dell Inc. disclaims any proprietary interest in the marks and names of others.

P/N W8W21 Rev A00 MAY 2010