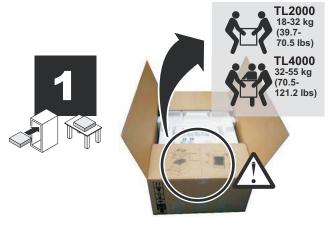

## **Getting Started Guide**

**Caution:** Before beginning any of the procedures in this section, follow the safety instructions that shipped with the system.

**Attention** : Avant d'exécuter les procédures de la présente section, suivez les instructions de sécurité fournies avec le système.