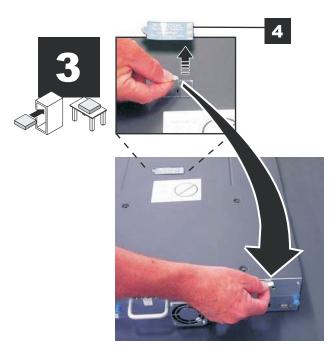

instruções de segurança enviadas com o sistema.

**Achtung**: Beachten Sie die mit dem System gelieferten Sicherheitshinweise, bevor Sie mit den in diesem Abschnitt beschriebenen Prozeduren beginnen.

**Προσοχή**: Πριν εκτελέσετε οποιαδήποτε από τις διαδικασίες που περιγράφονται στην ενότητα αυτή, ακολουθήστε τις οδηγίες ασφάλειας που παρέχονται με το σύστημα.

**UWAGA:** Przed rozpoczęciem jakichkolwiek działań opisanych w niniejszym paragrafie, należy zapoznać się z załączonymi instrukcjami dotyczącymi bezpieczeństwa.

### 注意:

このセクションの手順を開始する前に、システムに同梱されている安全に関する説明書に従ってください。

주의: 이 안내서의 설치 절차를 시작하기 전에, 시스템과 함께 제공되는 안전 주의사항을 읽으십시오.

注意事項:在開始這個部分的任何步驟之前,遵守隨系統附送的安全指令。

注意:开始执行本小节中的任何步骤之前,请阅读系统随附的安全指示信息。

## Dell™Power Vault™ TL2000/TL4000 Tape Library

## **Getting Started Guide**





































#### **TL2000**





#### **TL4000**















Information in this document is subject to change without notice.

### © 2010 Dell Inc. All rights reserved.

Reproduction of these materials in any manner whatsoever without the written permission of Dell Inc. is strictly forbidden. Dell, the DELL logo, and PowerVault are trademarks of Dell Inc. Dell Inc. disclaims any proprietary interest in the marks and names of others.

P/N W8W21 Rev A00 MAY 2010