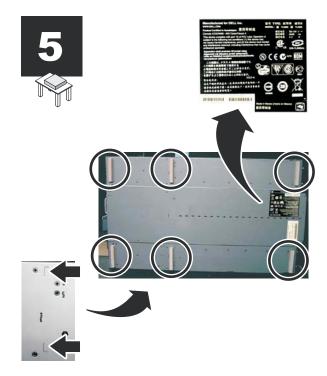

uções de segurança enviadas com o sistema.

**Achtung**: Beachten Sie die mit dem System gelieferten Sicherheitshinweise, bevor Sie mit den in diesem Abschnitt beschriebenen Prozeduren beginnen.

**Προσοχή**: Πριν εκτελέσετε οποιαδήποτε από τις διαδικασίες που περιγράφονται στην ενότητα αυτή, ακολουθήστε τις οδηγίες ασφάλειας που παρέχονται με το σύστημα.

**UWAGA:** Przed rozpoczęciem jakichkolwiek działań opisanych w niniejszym paragrafie, należy zapoznać się z załączonymi instrukcjami dotyczącymi bezpieczeństwa.

### 注意:

このセクションの手順を開始する前に、システムに同梱されている安全に関する説明書に従ってください。

주의: 이 안내서의 설치 절차를 시작하기 전에, 시스템과 함께 제공되는 안전 주의사항을 읽으십시오.

注意事項:在開始這個部分的任何步驟之前,遵守隨系統附送的安全指令。

注意:开始执行本小节中的任何步骤之前,请阅读系统随附的安全指示信息。

## Dell™Power Vault™ TL2000/TL4000 Tape Library

## **Getting Started Guide**





































#### **TL2000**





#### **TL4000**















Information in this document is subject to change without notice.

### © 2010 Dell Inc. All rights reserved.

Reproduction of these materials in any manner whatsoever without the written permission of Dell Inc. is strictly forbidden. Dell, the DELL logo, and PowerVault are trademarks of Dell Inc. Dell Inc. disclaims any proprietary interest in the marks and names of others.

P/N W8W21 Rev A00 MAY 2010